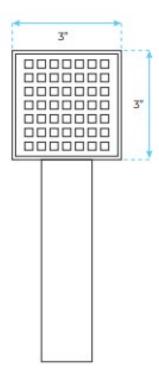

## **Hand Shower Size:**

The minimum required water pressure is 0.05 MPa (0.5 bar).

Flow rate 2.5 GPM (9.5 LPM).