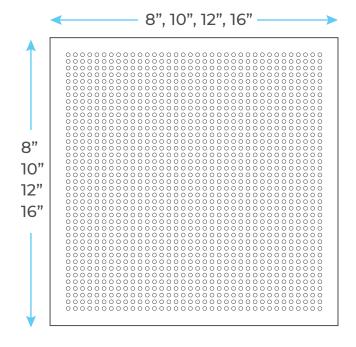

### **Specifications**

Type: Digital LED Shower Set

Material: Solid Brass Finish: Polished Chrome

Style: Contemporary Rain Showerhead Showerhead Height (thickness: 0.33 Showerhead Sizes Available: 8", 10", 12",

or 16"

#### **Shower Head Size:**

Flow Rate 2.5 GPM / 9.5 LPM (rain Shower);

The LED light will change its color by detecting water temperature:

0-30°C (32-86°F): Blue LED 30-40°C (86-104°F): Green LED 40-50°C (104-122°F): Red LED