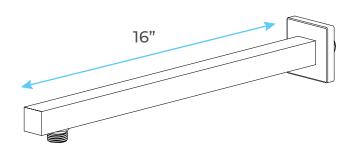

# MILANO DIGITAL SHOWER SYSTEM- SOLID BRASS COLOR CHANGING WATER POWERED LED SHOWER HEAD SPECS



### **Specifications**

Type: Digital LED Shower Set

Material: Solid Brass Finish: Polished Chrome

Style: Contemporary Rain Showerhead Showerhead Height (thickness: 0.33 Showerhead Sizes Available: 8", 10", 12",

or 16"

#### **Shower Head Size:**





Flow Rate 2.5 GPM / 9.5 LPM (rain Shower);

The LED light will change its color by detecting water temperature:

0-30°C (32-86°F): Blue LED 30-40°C (86-104°F): Green LED 40-50°C (104-122°F): Red LED

50-100°C (122-212°F): Flashing Red LED

Note: The LED lights are powered by water flow, and will be activated once the water is turned on.

1





## **Hand Shower Size:**



The minimum required water pressure is 0.05 MPa (0.5 bar).

Flow rate 2.5 GPM (9.5 LPM).

## **Mixer Size:**