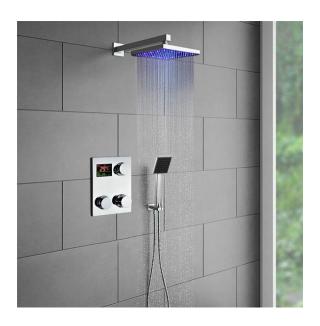

# MILANO DIGITAL SHOWER SYSTEM- SOLID BRASS COLOR CHANGING WATER POWERED LED SHOWER HEAD SPECS

### **Specifications**

Type: Digital LED Shower Set

Material: Solid Brass Finish: Polished Chrome

Style: Contemporary Rain Showerhead Showerhead Height (thickness: 0.33 Showerhead Sizes Available: 8", 10", 12",